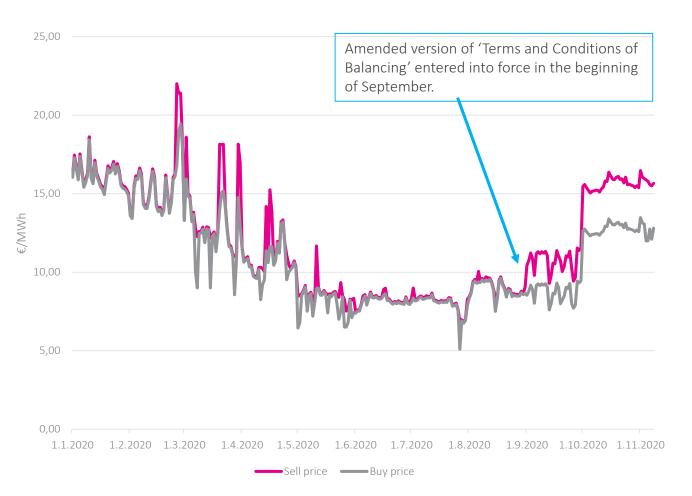

#### Balance gas buy and sell prices

- Sell price of balance gas is the price at which TSO sells balance gas for BRP in order to neutralize the commercial imbalance.
- Buy price of balance gas is the price at which the TSO buys the 'excess' gas from BRP in order to neutralize the commercial imbalance.