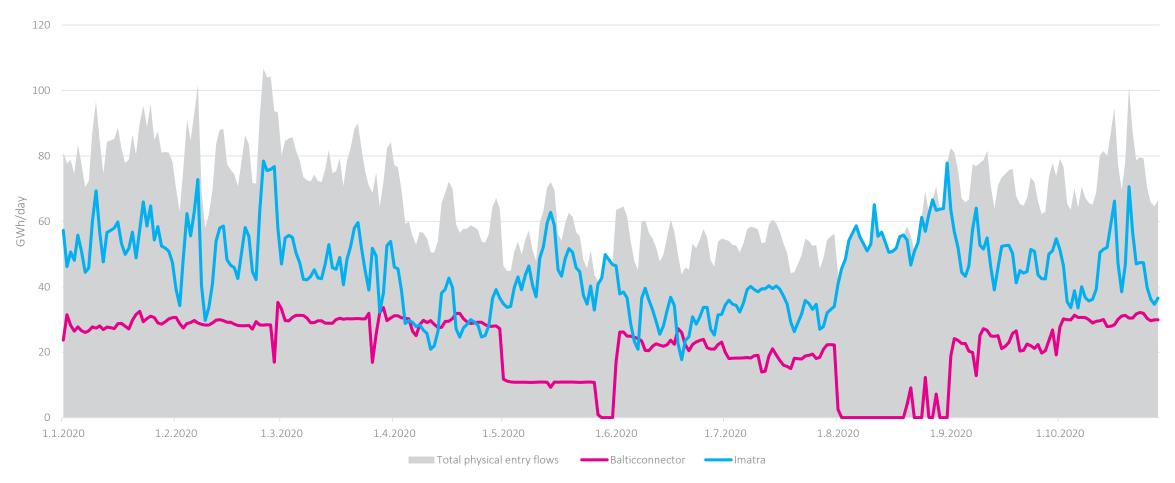

# Physical entry flows to Finland in 2020

Entry flows Imatra: ≈ 13,5 TWh (GCV) Entry flows Balticconnector: ≈ 6,6 TWh (GCV)

There are 6 biogas production plants connected to Finnish gas network. Biogas injection to the Finnish gas system in 2020 ≈ 100 GWh