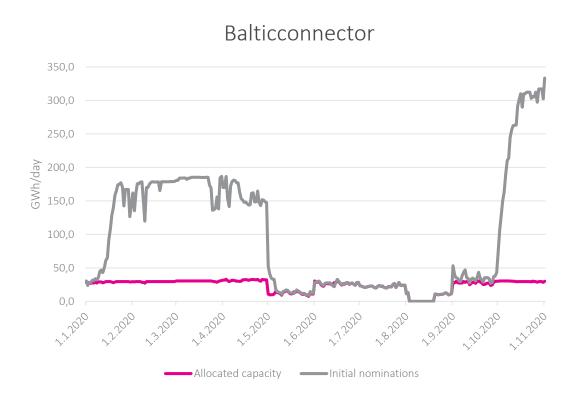

## Number of market participants per each market role

Shippers: 31

• Traders: 18

Balance Responsible Parties: 14

• Transmission system end users: **39** 

• Retailers: 23

• DSOs: **18** 



69 REGISTERED MARKET PARTICIPANTS OPERATING IN FINNISH MARKET



# Physical entry flows to Finland in 2020

Entry flows Imatra: ≈ 13,5 TWh (GCV) Entry flows Balticconnector: ≈ 6,6 TWh (GCV)



There are 6 biogas production plants connected to Finnish gas network. Biogas injection to the Finnish gas system in 2020 ≈ 100 GWh



# Balticconnector and Imatra (capacity and initial nominations)





#### Balance gas buy and sell prices



- Sell price of balance gas is the price at which TSO sells balance gas for BRP in order to neutralize the commercial imbalance.
- Buy price of balance gas is the price at which the TSO buys the 'excess' gas from BRP in order to neutralize the commercial imbalance.

Source: Gasgrid Finland



# Which market data is interesting for you?

Did you find presented data useful?

What other data would you like to see?