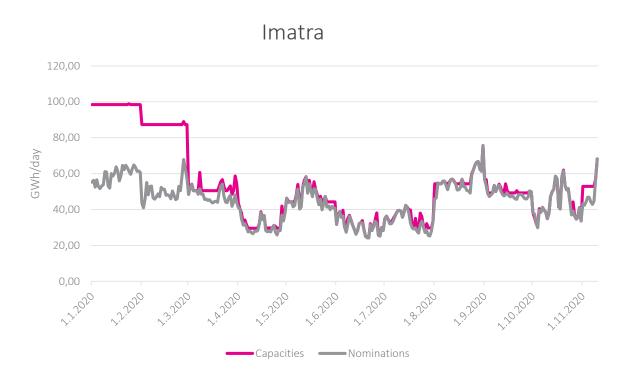

## Number of market participants per each market role

Shippers: 31

• Traders: 18

Balance Responsible Parties: 14

• Transmission system end users: **39** 

• Retailers: 23

• DSOs: **18** 



69 REGISTERED MARKET PARTICIPANTS OPERATING IN FINNISH MARKET



# Physical entry flows to Finland in 2020

Entry flows Imatra: ≈ 13,5 TWh (GCV) Entry flows Balticconnector: ≈ 6,6 TWh (GCV)



There are 6 biogas production plants connected to Finnish gas network. Biogas injection to the Finnish gas system in 2020 ≈ 100 GWh



# Balticconnector and Imatra (capacity and initial nominations)





#### Balance gas buy and sell prices



- Sell price of balance gas is the price at which TSO sells balance gas for BRP in order to neutralize the commercial imbalance.
- Buy price of balance gas is the price at which the TSO buys the 'excess' gas from BRP in order to neutralize the commercial imbalance.

Source: Gasgrid Finland



# Which market data is interesting for you?

Did you find presented data useful?

What other data would you like to see?